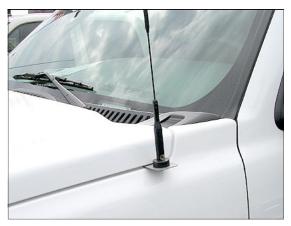

## Install location:

Left front fender

Please Read: Always check for continuity between the bracket and chassis ground. If there is a problem with grounding, place the provided star washer between the bracket and the fender.

Step 1) Set the parking brake. Open hood and locate 13mm bolt near the back of the front fender. Remove bolt.

Step 2) Align the antenna bracket with the bolt hole. Reinstall the bolt and tighten.

Step 3) Insert the NMO or required connector to mate with the antenna and tighten securely.