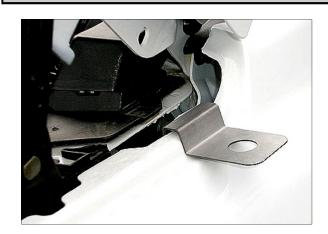

## Install location:

Left front fender

Please Read: Always check for continuity between the bracket and chassis ground. If there is a problem with grounding, place the provided star washer between the bracket and the fender.

Step 1) Set the parking brake. Open hood and locate 13mm bolt near the back of the front fender. Remove bolt.

Step 2) Align the antenna bracket with the bolt hole. Reinstall the bolt and tighten.

Step 3) Insert the NMO or required connector to mate with the antenna and tighten securely.