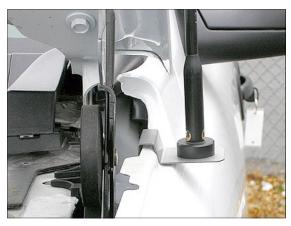

Step 1) Set the parking brake. Open hood and locate 13mm bolt near the back of the front fender. Remove bolt.

Step 2) Align the antenna bracket with the bolt hole. Reinstall the bolt and tighten.

Step 3) Insert the NMO or required connector to mate with the antenna and tighten securely.