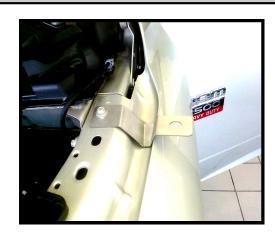

## Install location:

Left front fender

Please Read: Always check for continuity between the bracket and chassis ground. If there is a problem with grounding, place the provided star washer between the bracket and the fender.

- Step 1) Set the parking brake. Open hood and locate 10mm bolt near the back of the front left fender. Remove bolt.
- Step 2) Align the antenna bracket with the bolt hole. Reinstall the bolt and tighten.
- Step 3) Insert the NMO or required connector to mate with the antenna and tighten securely.