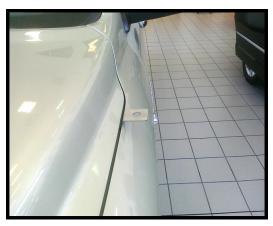

## Install location:

Left front fender

Please Read: Always check for continuity between the bracket and chassis ground. If there is a problem with grounding, place the provided star washer between the bracket and the fender.

- Step 1) Set the parking brake. Open hood and locate 10mm bolt near the back of the front left fender. Remove bolt.
- Step 2) Align the antenna bracket with the bolt hole. Reinstall the bolt and tighten.
- Step 3) Insert the NMO or required connector to mate with the antenna and tighten securely.