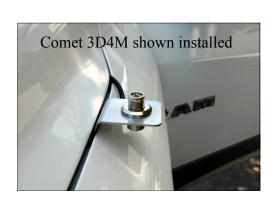

- Step 1) Set the parking brake. Open hood and locate 10mm bolt near the back of the front left fender. Remove bolt.
- Step 2) Align the antenna bracket with the bolt hole. Reinstall the bolt and tighten.
- Step 3) Insert the NMO or required connector to mate with the antenna and tighten securely.