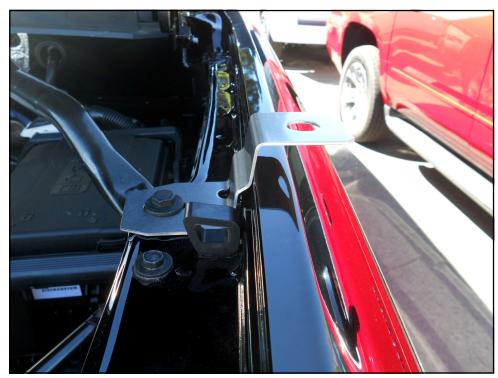

## Install location:

Left front fender

Please Read: Always check for continuity between the bracket and chassis ground. If there is a problem with grounding, place the provided star washer between the bracket and the fender.

- Step 1) Set the parking brake. Open hood and locate 13mm bolt near the centerof the front fender. Remove bolt.
- Step 2) Align the antenna bracket with the bolt hole. Reinstall the bolt and tighten.
- Step 3) Insert the NMO or required connector to mate with the antenna and tighten securely.