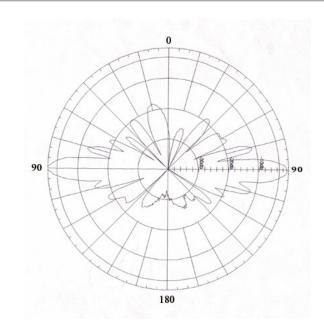

# **KP-20**



## 900-928MHz Omnidirectional Antenna

#### **Specifications:**

• 900-928MHz

Gain: 9.2dBi

• -3dB Beamwidth: 10 degrees

• Length: 96 inches

Weight: 2lb 8oz (inc brackets)

Max Power: 100 wattsVSWR: 1.5:1 or less

• Max wind survival: 112 MPH

Wind Load: 47 sq in/.32 sq ft

Mast req'd 1.25—2.50 inches

Connector: Integral N-female

Radome: One piece UV stabilized

**fiberglass** 

Mounting hardware included

### Vertical radiation pattern





#### **FEATURES:**

- High gain omnidirectional pattern for longrange communications
- Heavy duty, one-piece fiberglass radome,
  112 MPH wind survival
- Mounting pipe acts as a shroud, protecting the coax to antenna connection from moisture/wind etc.
- Extruded aluminum brackets and stainless steel hardware included
- Ideal for the license free 900MHz ISM band



NCG Company 15036 Sierra Bonita Lane Chino, CA 91710 Phone: 800.962-2611 909-393-6133 Fax: 909-393-6136

Fax: 909-393-6136 email: sales@natcommgroup.com