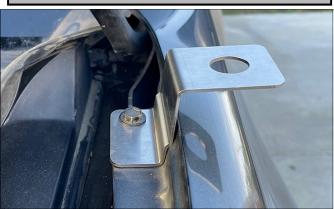

## **Please Read:**

Always check for continuity between the bracket and chassis ground. If there is a problem with grounding, place the provided star washer between the bracket and the fender.

Step 1) Set the parking brake. Open hood and locate 10mm bolt near the back of the front fender on the driver side. Remove bolt.

Step 2) Align the antenna bracket with the bolt hole. Reinstall the bolt and tighten.

Step 3) Insert the NMO or required connector to mate with the antenna and tighten securely.

NCG Company may not be held liable for any damage to the vehicle before, during or after the installation or removal of this antenna bracket. NCG may not be held liable for any personal injury resulting from accident or improper installation.