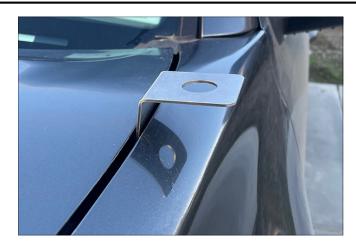

Step 2) Align the antenna bracket with the bolt hole. Reinstall the bolt and tighten.

Step 3) Insert the NMO or required connector to mate with the antenna and tighten securely.

NCG Company may not be held liable for any damage to the vehicle before, during or after the installation or removal of this antenna bracket. NCG may not be held liable for any personal injury resulting from accident or improper installation.